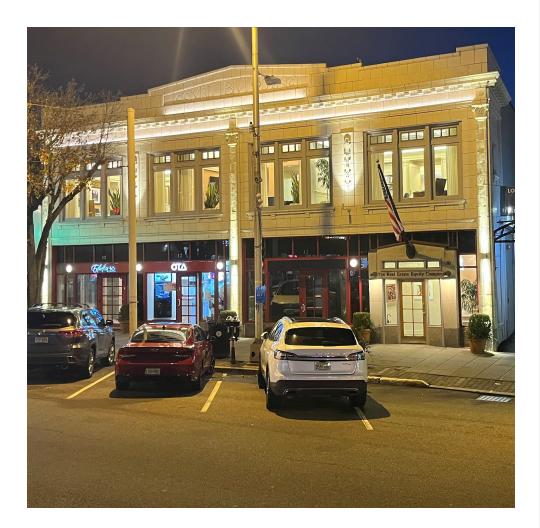

# THE COURT BUILDING Englewood, NJ

The Court Building, located in the epicenter of downtown Englewood, was constructed in the early 1900's. Palisade Avenue and Dean Street are home to the finest boutiques and specialty stores. Some national tenants that have located onto the thriving Avenue include, CVS, Chick-Fil-A, Ben & Jerry's, and Starbucks. The list of national retailers continues at Palisades Court, another Treeco development one block west of the Court Building, with a 79,000 sf ShopRite, Chipotle, Chick-Fil-A, and Apple Bank. Bergen Performing Arts Center, adjacent to Palisades Court, sells over 200,000 tickets annually. Englewood's office space is in excess of 4 million sf. Englewood Hospital is the third largest private hospital in New Jersey. In addition to a large public school system, there are over 3,000 students in attendance from Pre-school through High School in private schools.