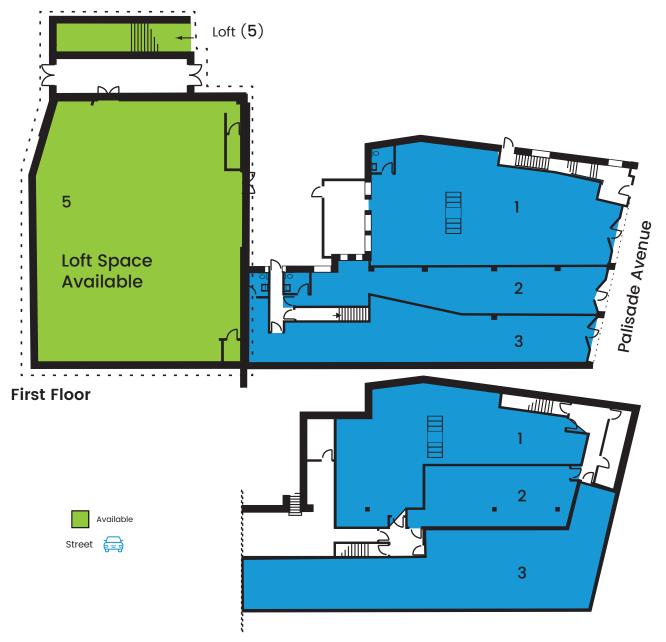

#### **Basement Floor**

### **1ST FLOOR**

1. Woof Gang

#### **2ND FLOOR**

| <b>_</b> ,••••. |                      |
|-----------------|----------------------|
| 1,300 sf        |                      |
| 1,800 sf        |                      |
| 2,400 sf        | 5. Available         |
|                 | 1,300 sf<br>1,800 sf |

2,000 sf

2,500 sf