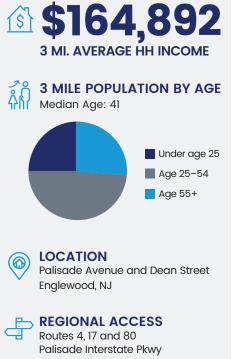

# THE COURT BUILDING Englewood, NJ

The Court Building, located in the epicenter of downtown Englewood, was constructed in the early 1900's. Palisade Avenue and Dean Street are home to the finest boutiques and specialty stores. Some national tenants that have located onto the thriving Avenue include, CVS, Chick-Fil-A, Ben & Jerry's, and Starbucks. The list of national retailers continues at Palisades Court, another Treeco development one block west of the Court Building, with a 79,000 sf ShopRite, Chipotle, Chick-Fil-A, and Apple Bank. Bergen Performing Arts Center, adjacent to Palisades Court, sells over 200,000 tickets annually. Englewood's office space is in excess of 4 million sf. Englewood Hospital is the third largest private hospital in New Jersey. In addition to a large public school system, there are over 3,000 students in attendance from Pre-school through High School in private schools.

treeco

BARKING

**+5,000** TOTAL SQ FT STREET LEVEL

\*+6,000 TOTAL SQ FT LOFT LEVEL

ПА 153,717 з-міle рорицатіон

New Jersey Turnpike

Downtown Retail

AREA STORES: